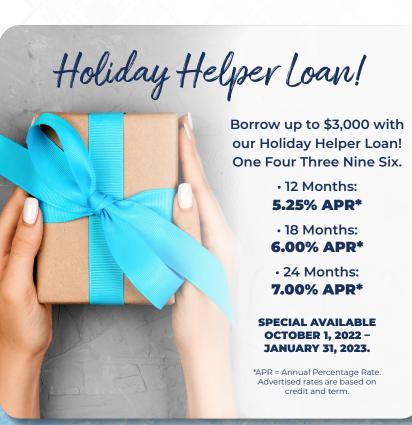

#### **Holiday Helper Loan**

Only Available 10/1/2022 - 01/31/2023

| 12 months | 5.25% |
|-----------|-------|
| 18 months | 6.00% |
| 24 months | 7.00% |